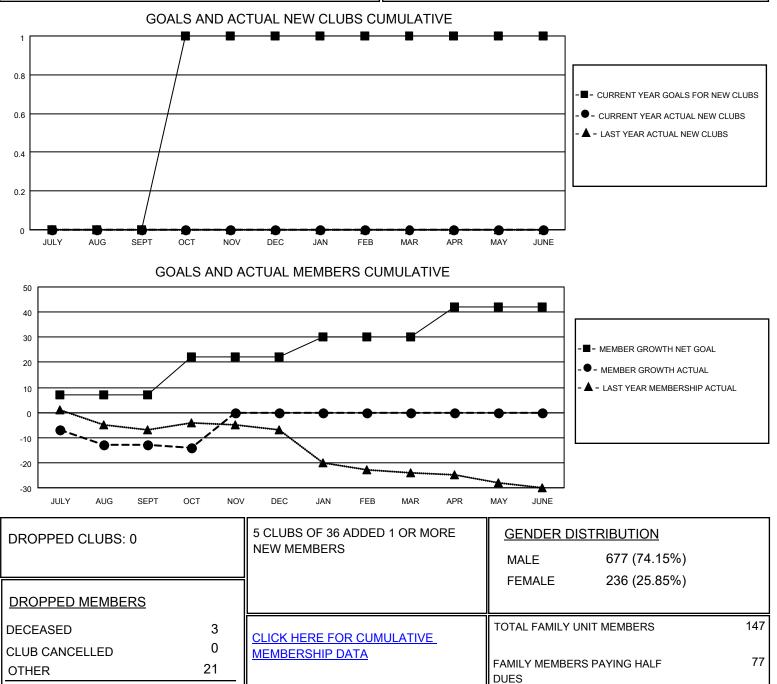

## LOCATION LOUISIANA

District 8 N

Results as of: 10/31/2020

| Clubs                 |               |           |               | Members               |                         |                         |                                                    |
|-----------------------|---------------|-----------|---------------|-----------------------|-------------------------|-------------------------|----------------------------------------------------|
| RESULTS FOR 2020-2021 |               |           |               | RESULTS FOR 2020-2021 |                         |                         |                                                    |
| QUARTER               | NEW CLUB GOAL | NEW CLUBS | DROPPED CLUBS | QUARTER               | MBER GROWTH NET<br>GOAL | MEMBER GROWTH<br>ACTUAL | DROPPED<br>MEMBERS ACTUAL<br>(including transfers) |
| JULY/AUG/SEPT         | 0             | 0         | 0             | JULY/AUG/SEPT         | 7                       | 10                      | 22                                                 |
| OCT/NOV/DEC           | 1             | 0         | 0             | OCT/NOV/DEC           | 15                      | 1                       | 2                                                  |
| JAN/FEB/MAR           | 0             | 0         | 0             | JAN/FEB/MAR           | 8                       | 0                       | 0                                                  |
| APR/MAY/JUNE          | 0             | 0         | 0             | APR/MAY/JUNE          | 12                      | 0                       | 0                                                  |